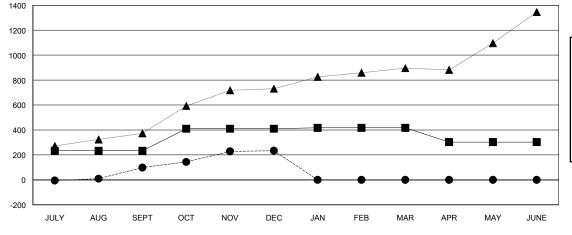

#### GOALS AND ACTUAL MEMBERS CUMULATIVE

| -■- MEMBER GROWTH NET GOAL        |  |
|-----------------------------------|--|
| - ● - MEMBER GROWTH ACTUAL        |  |
| - ▲ - LAST YEAR MEMBERSHIP ACTUAL |  |
|                                   |  |
|                                   |  |
|                                   |  |

# LOCATION NEPAL

**GMT CA** 

| Clubs                 |               |           |               | Members               |                           |                         |                                              |
|-----------------------|---------------|-----------|---------------|-----------------------|---------------------------|-------------------------|----------------------------------------------|
| RESULTS FOR 2018-2019 |               |           |               | RESULTS FOR 2018-2019 |                           |                         |                                              |
| QUARTER               | NEW CLUB GOAL | NEW CLUBS | DROPPED CLUBS | QUARTER               | MEMBER GROWTH NET<br>GOAL | MEMBER GROWTH<br>ACTUAL | DROPPED MEMBERS ACTUAL (including transfers) |
| JULY/AUG/SEPT         | 6             | 9         | 2             | JULY/AUG/SEPT         | 233                       | 354                     | 251                                          |
| OCT/NOV/DEC           | 3             | 6         | 2             | OCT/NOV/DEC           | 177                       | 363                     | 223                                          |
| JAN/FEB/MAR           | 2             | 0         | 0             | JAN/FEB/MAR           | 7                         | 0                       | 0                                            |
| APR/MAY/JUNE          | 0             | 0         | 0             | APR/MAY/JUNE          | -114                      | 0                       | 0                                            |