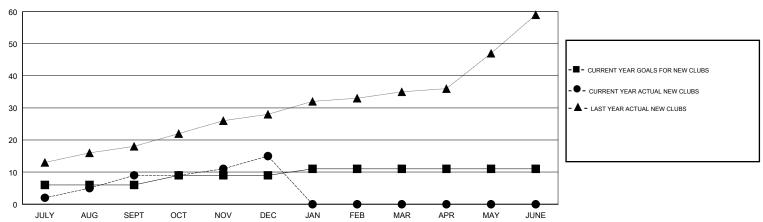

#### GOALS AND ACTUAL NEW CLUBS CUMULATIVE

# LOCATION NEPAL

**GMT CA** 

| Clubs                 |               |           |               | Members               |                           |                         |                                              |
|-----------------------|---------------|-----------|---------------|-----------------------|---------------------------|-------------------------|----------------------------------------------|
| RESULTS FOR 2018-2019 |               |           |               | RESULTS FOR 2018-2019 |                           |                         |                                              |
| QUARTER               | NEW CLUB GOAL | NEW CLUBS | DROPPED CLUBS | QUARTER               | MEMBER GROWTH NET<br>GOAL | MEMBER GROWTH<br>ACTUAL | DROPPED MEMBERS ACTUAL (including transfers) |
| JULY/AUG/SEPT         | 6             | 9         | 2             | JULY/AUG/SEPT         | 233                       | 354                     | 251                                          |
| OCT/NOV/DEC           | 3             | 6         | 2             | OCT/NOV/DEC           | 177                       | 363                     | 223                                          |
| JAN/FEB/MAR           | 2             | 0         | 0             | JAN/FEB/MAR           | 7                         | 0                       | 0                                            |
| APR/MAY/JUNE          | 0             | 0         | 0             | APR/MAY/JUNE          | -114                      | 0                       | 0                                            |